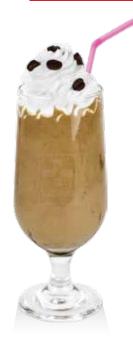

## EXPRESSO COFFEE FRAPPE MIX | D12377

Dry mix enriched with a strong coffee taste and flavour to create the best coffee frappe or milkshakes.

Ingrdients: Sugar, Milk Solids, Refined Sunflower Oil, Coffee Powder, Corn Syrup Solids, Chocolate Powder, Instant Coffee, Stabilizers (E415, E407, E466), Emulsifier (E470, E471), Nature Identical Flavorings Vanilla & Coffee, Salt, Anticaking agent (E551).