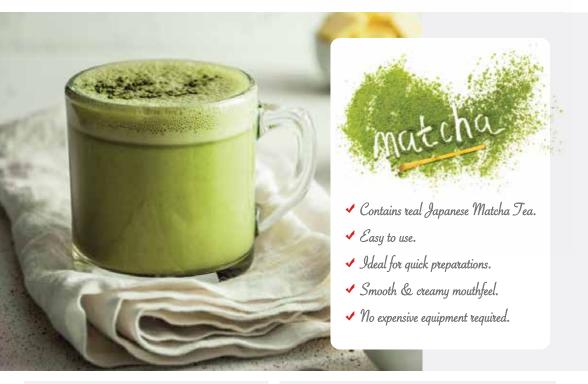

## MATCHA TEA FRAPPE MIX | V12626

A unique dry blend with real **Japanese Matcha** tea to instantly create smooth and creamy frappes and milkshakes with minimum effort. It can be perfectly used as a base to whip up delicious matcha flavoured beverages. The matcha tea used in this blend is directly sourced from Japan to add authenticity to the finished product. It provides a lush green colour and a perfectly balanced grassy and sweet flavour. Ideal for cafes, QSR and fine dining restaurants.