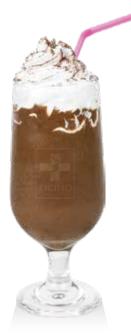

### BELGIAN CHOCOLATE FRAPPE MIX | D12376

Instant premix to prepare rich Belgian chocolate frappes, smoothies & milkshakes.

6 Ice Cubes 90 gm - 95 gm

FRAPPE MIX 30 gm - 40 gm

Ingrdients: Sugar, Milk Solids, Refined Sunflower Oil, Cocoa Solids, Corn Syrup Solids, Chocolate Powder, Stabilizers (E415, E407, E466), Emulsifier (E470, E471), Nature Identical Flavorings Vanilla & Chocolate, Salt, Anticaking Agent (E551).