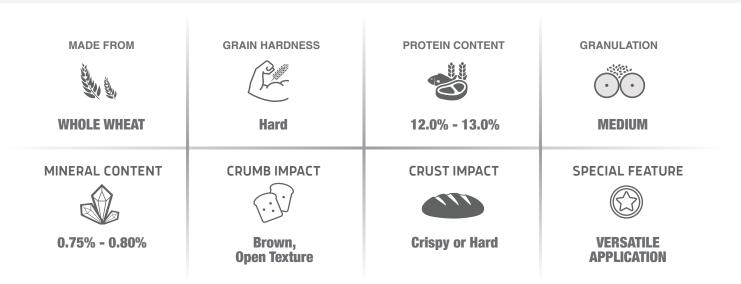

## **DARK HARVEST TYPE 80**

This flour is milled 100% whole and sifted to an 80 ash content. This means it provides an ideal balance between white flour and whole wheat flour, ensuring a harmonious blend of flavor, nutrition, and baking performance!

This high-quality flour is a versatile option that can be used to create a wide variety of delicious breads. With its unique blend of wheat and malt, it provides a rich, dark color and robust, nutty flavor, perfect for creating hearty and rustic breads

## **INGREDIENTS:**

Hard Wheat Flour, Malted Wheat Flour, Malted Barley Flour, Corrective Enzymes (E1100).

UNBLEACHED I NON CHLORINATED